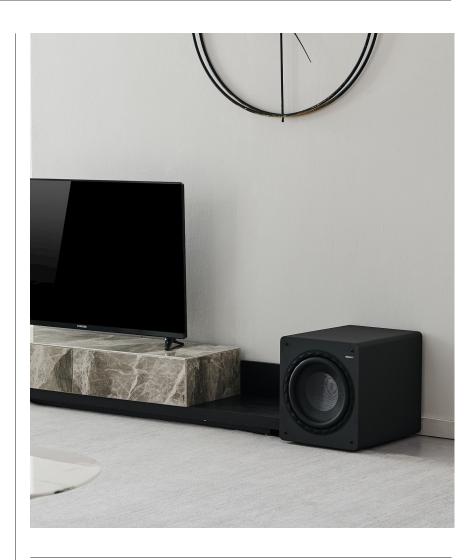

## elipson | Prestige Facet SUB 12.1

POWERED SUBWOOFER

Its ingenious design and high-quality finish offer an exceptional sound experience at an incredibly affordable price.

Introducing the Prestige Facet 12.1, the brand-new subwoofer from the renowned Prestige Facet series.

With a 300 W RMS power output, the Prestige Facet 12.1 delivers powerful bass that resonates with unmatched intensity.

Its ingenious design and high-quality finish offer an exceptional sound experience at an incredibly affordable price.

Get ready for an extraordinary auditory journey with the Prestige Facet 12.1, the perfect compromise between quality and price.