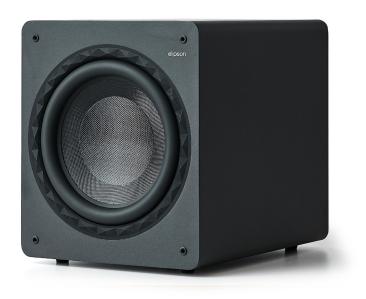

## elipson | Prestige Facet SUB 12.1

POWERED SUBWOOFER

Its ingenious design and high-quality finish offer an exceptional sound experience at an incredibly affordable price.

Introducing the Prestige Facet 12.1, the brand-new subwoofer from the renowned Prestige Facet series.

Meticulously designed to provide an accessible audio experience without compromising on sound quality.

Its 300mm bass speaker, equipped with a fiberglass membrane, delivers powerful and precise bass.

With a frequency response of 25 Hz (±3 dB), it effortlessly reproduces the deepest bass for a captivating auditory immersion.

With a 300 W RMS power output, the Prestige Facet 12.1 delivers powerful bass that resonates with unmatched intensity.

Its ingenious design and high-quality finish offer an exceptional sound experience at an incredibly affordable price.